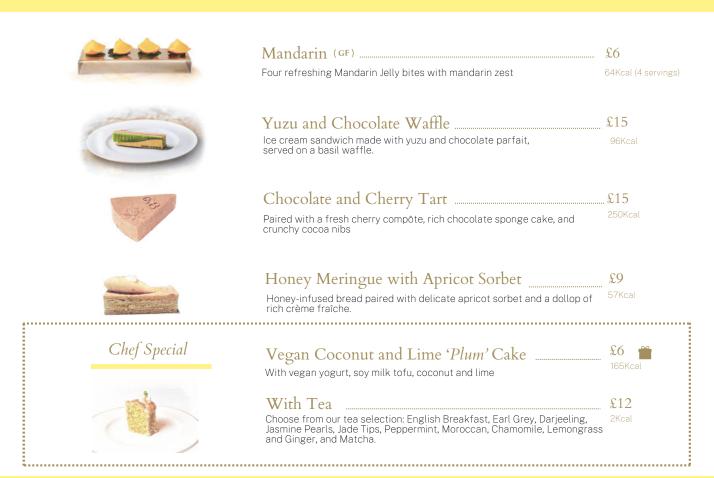

### Our Hand Crafted Artisan Ice Creams

Lemon Basil Sorbet (GF)
Lemon and basil sorbet

1101/ . . . !

Ispahan (GF)
Rose, raspberry and lychee sorbet

205Kcal

Vanilla Ice Cream (GF)

Vanilla ice cream

153Kca